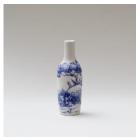

Small Bud Vase, wheel thrown earthenware with blue underglaze decoration. 158 x 85 x 85 mm