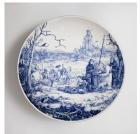

The Fall of Icarus

Geoff Mitchell, 2018.

SOLD

Stories converge around the dead body of a young man. What is reflected?

Platter, wheel thrown by Alison Cooper. Earthenware with blue underglaze decoration both front and back.  $470 \times 470 \times 52 \text{ mm}$ 