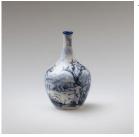

Temptation

Geoff Mitchell, 2018.

**SOLD** 

Saints or sinners, either can be tormented by devils.

Bottle, wheel thrown earthenware with blue underglaze decoration. 215 x 96 x 96 mm

Judas Reaches for the Sublime

Geoff Mitchell, 2018.

**SOLD** 

Is the universe a rash created by malevolent angels? Judas strives for answers but which version of Judas is this?

Small bottle. Wheel thrown earthenware with blue underglaze decoration. 181mm x 67 x 67 mm