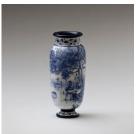

SOLD

Ravens gather in the valley of dry bones.

Bottle, wheel thrown earthenware with blue underglaze decoration. 265 x 98 x 98 mm

War against Time

Geoff Mitchell, 2018.

**SOLD** 

Urn, wheel thrown earthenware with blue underglaze decoration. 235 x 133 x 133 mm