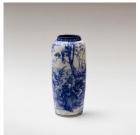

Stream with Angler

Geoff Mitchell, 2018.

\$1125

A peaceful place? After Pieter Bruegel.

Urn, wheel thrown earthenware with blue underglaze decoration. 210 x 90 x90 mm

**Deus Otiosus** 

Geoff Mitchell, 2018.