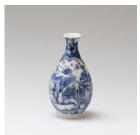

Stream with Angler

Geoff Mitchell, 2018.

\$1125

A peaceful place? After Pieter Bruegel.

Urn, wheel thrown earthenware with blue underglaze decoration. 210 x 90 x90 mm

**Deus Otiosus** 

Geoff Mitchell, 2018.