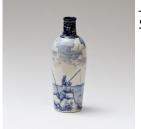

The Hunters

Geoff Mitchell, 2018.

\$625

The Saint prepares for his journey to Rome.

Bottle, wheel thrown earthenware with blue underglaze

decoration. 165 x 100 x 100 mm

The Hunt Geoff Mitchell, 2018.

SOLD

Stories may go through many versions. Not all of them come out well. After Durer.

Bottle, wheel thrown earthenware with red and blue underglaze decoration.  $125 \times 56 \times 56 \text{ mm}$ 

Holy Family in Flight to Egypt