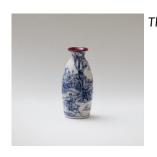

The Hunters

Geoff Mitchell, 2018.

\$625

The Saint prepares for his journey to Rome.

Bottle, wheel thrown earthenware with blue underglaze

decoration. 165 x 100 x 100 mm

The Hunt Geoff Mitchell, 2018.

SOLD

Stories may go through many versions. Not all of them come out well. After Durer.

Bottle, wheel thrown earthenware with red and blue underglaze decoration.  $125 \times 56 \times 56 \text{ mm}$ 

Holy Family in Flight to Egypt