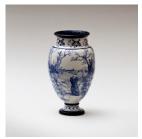

The Fall of Icarus

Geoff Mitchell, 2018.

SOLD

Stories converge around the dead body of a young man. What is reflected?

Platter, wheel thrown by Alison Cooper. Earthenware with blue underglaze decoration both front and back.  $470 \times 470 \times 52 \text{ mm}$ 