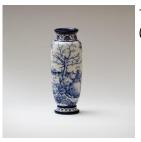

Stream with Angler

Geoff Mitchell, 2018.

\$1125

A peaceful place? After Pieter Bruegel.

Urn, wheel thrown earthenware with blue underglaze decoration. 210 x 90 x90 mm

**Deus Otiosus** 

Geoff Mitchell, 2018.