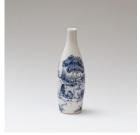

Geoff Mitchell, 2018.

\$525

After Hieronymus Cock.

Bottle, wheel thrown earthenware with blue underglaze

decoration. 187 x 52 x 52 mm

Samson on the road to Timnah

Geoff Mitchell, 2018.

**SOLD** 