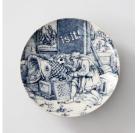

Geoff Mitchell, 2018.

**SOLD** 

(No man knows himself)

Everyman quests for happiness.

Side plate. Wheel thrown by Alison Cooper. Earthenware with blue underglaze decoration. 175 x 175 x 42 mm

The Temptation of Christ