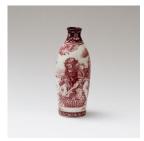

Samson and his parents were going down to Timnah when a young lion suddenly attacked. After Durer.

Bottle, wheel thrown earthenware with red underglaze decoration. 180 x 71 x 71 mm

Peter Heals the Cripple at the Gate Beautiful