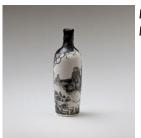

Geoff Mitchell, 2018.

\$495

Geoff Mitchell after Hieronymus Cock after Matthijs Cock. Bottle, wheel thrown earthenware with black underglaze decoration. 185  $\times$  60  $\times$  60 mm

Neimāt En Kent Hē Selvē